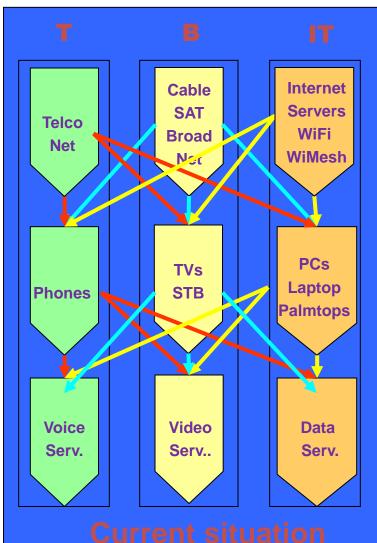

#### **Digital Convergence phases**

#### Digital TV: a Digital convergent area

#### **Broadcasting (DTT)**

- Elctrical and Electronics devices
- 1 to N paradigm
- Sponsor-based business model
- Public concession
- Content Based Services

#### **Mobile Services**

- Individual devices
- 1 to 1 paradigm
- Monthly payment busines model
- Public concession and payment model
- Voice and data channels

#### Information Technology (PC + internet)

- High customization
- N to N paradigm

- Sponsor-based and monthly payment business model
- Private company business model
- Content and data delivery business model