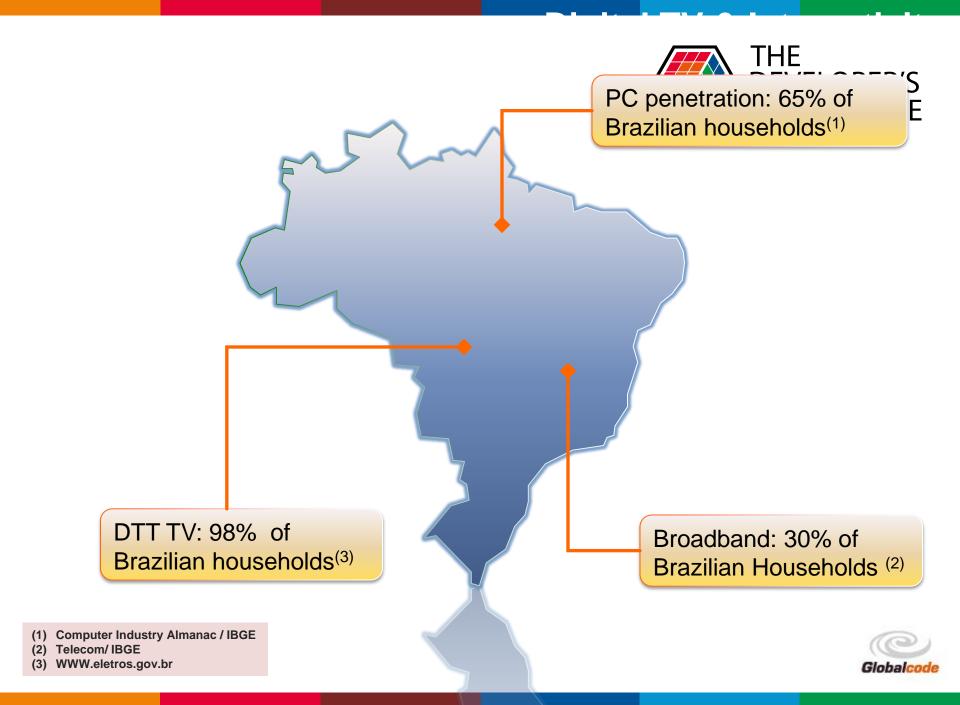

High FTA TV Penetration

Low PC/Internet Adoption

Terrestrial DTV as a high-potential environment for digital inclusion programs in Brazil