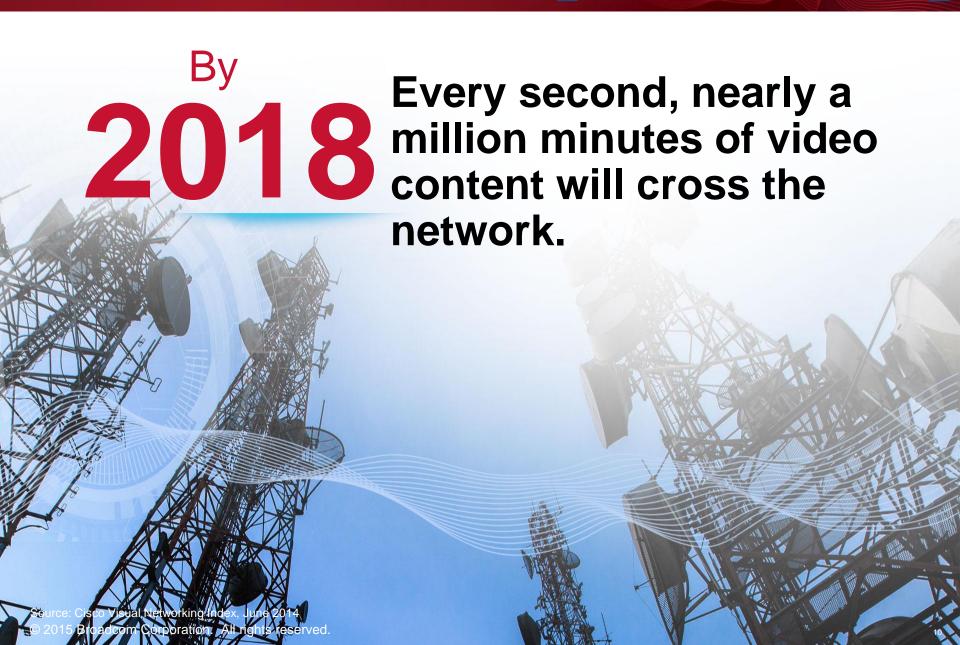

# 2018

Content services including mobility, cloud, big data and social media is expected to become a \$137B market.

Source: ABI Research, August 2014 oration. AlLrig

slide to unlock