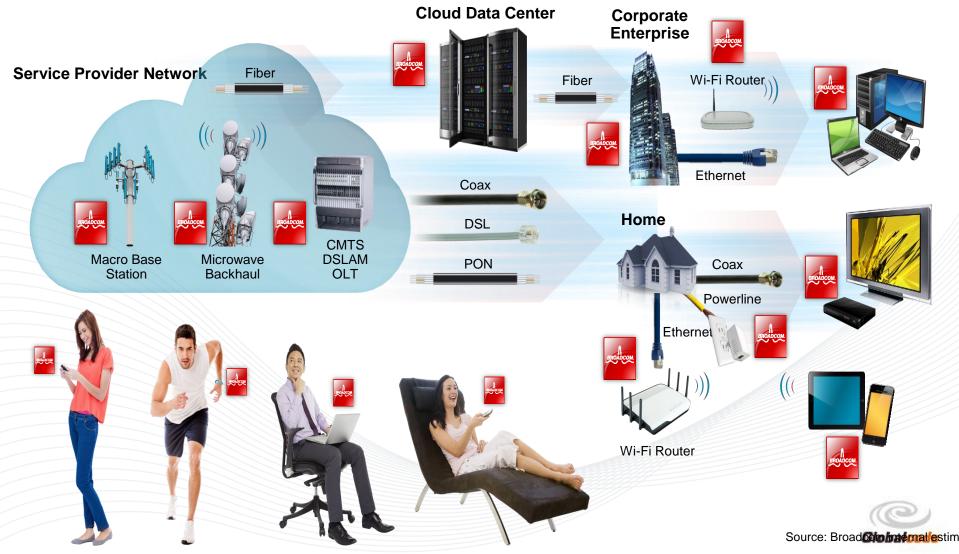

## WE ARE Connecting everything

99.98% of All Data Traffic Crosses at Least One Broadcom Chip