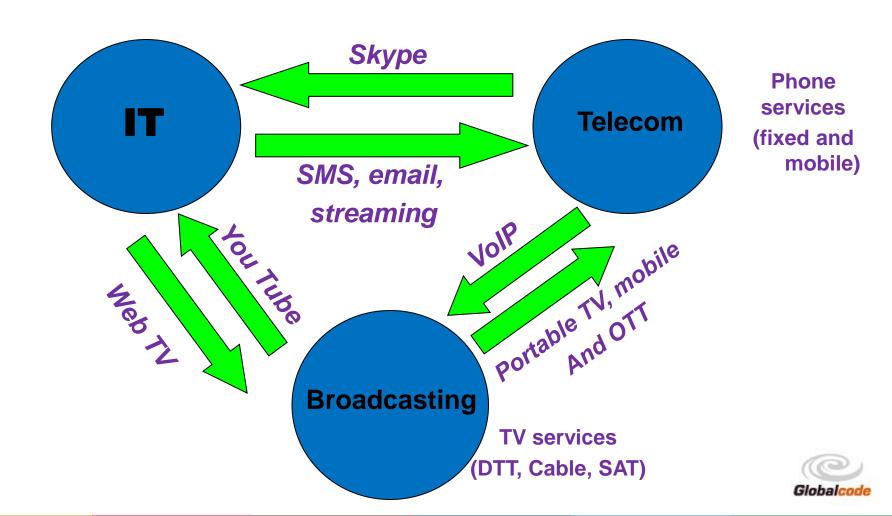

## Digital Convergence: An unstoppable Trend

**SW Appl, Internet, conference** 

#### **Digital Convergence phases**

#### Digital TV: a Digital convergent area