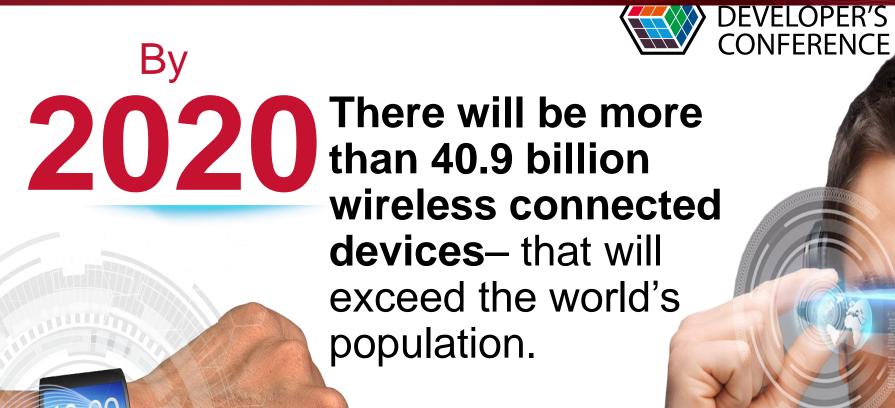

# 2018

Content services including mobility, cloud, big data and social media is expected to become a \$137B market.

Source: ABI Research, August 2014 oration. AlLrig

slide to unlock