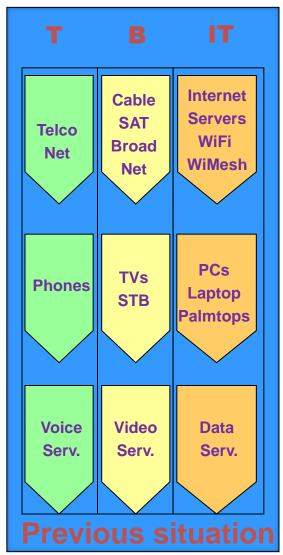

#### **Digital Convergence phases**

#### Digital TV: a Digital convergent area

#### **Broadcasting (DTT)**

- Elctrical and Electronics devices
- 1 to N paradigm
- Sponsor-based business model
- Public concession
- Content Based Services

#### **Mobile Services**

- Individual devices
- 1 to 1 paradigm
- Monthly payment busines model
- Public concession and payment model
- Voice and data channels

#### Information Technology (PC + internet)

- High customization
- N to N paradigm

- Sponsor-based and monthly payment business model
- Private company business model
- Content and data delivery business model